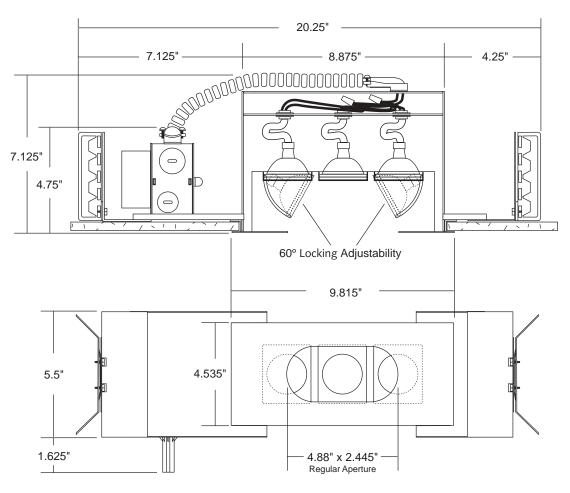

**Housing Construction:** 

Plaster frame and housing are 18 gauge CRS with durable powder coat finish.

Integral electronic transformer with 14 gauge CRS galvanized J-Box assembly. External thermal protection. UL listed for through branch wiring for 8 #12, 90°C supply conductors or 60°C supply conductors for end of run.

| Type: Project:                                                                                                                                           |        |                   |  |
|----------------------------------------------------------------------------------------------------------------------------------------------------------|--------|-------------------|--|
| Combo Mini Recessed Wall Accent/Downlight Three (3) Light 60° Adjustable New Construction Housing - 7.13" Height 12V Bi-Pin Base MR16 Lamp 75 Watts Max. | □ смзw | ☐ CM32B<br>☐ CM3S |  |

Provided with two (2) 14 gauge steel butterfly type brackets for black iron installations.

Vent holes in housing (1/2" diameter) provide cooler operation.

Lamps adjust 60º for variable beam placement.

Housing adjusts in plaster frame to accommodate various ceiling thicknesses.